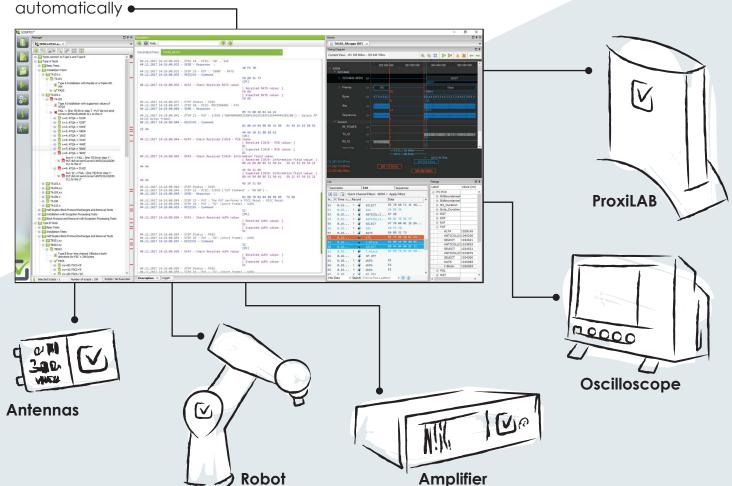

Qualification of cards and readers for all applications including Identity, Access Control, Transport,...

KEOLABS Level 1 analog and digital test offer includes all the necessary components to be able to test and qualify your products.

**SCRIPTIS™**, along with its certified **Test Suites**, is a test environment allowing to control the equipment and to execute tests